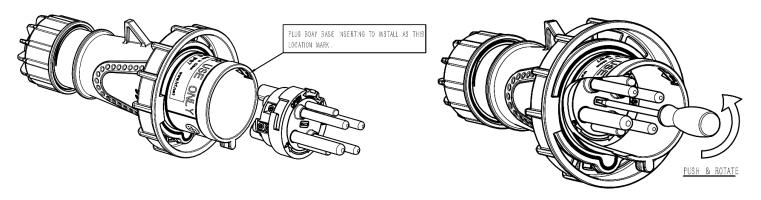

## Switch between 3H-6H

HF Marine Container Plug is designed for Reefer Container use only.

A turning mechanism makes it possible to use the same plug on the truck as well as on the vessel, without removing the plug's safety "lug". Safe and easy switch the plug between 3H and 6H using nothing but a screwdriver.