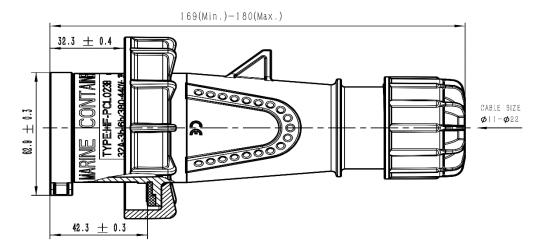

## **Dimension**

| General description      |                                                      |
|--------------------------|------------------------------------------------------|
| Rated current:           | 32A                                                  |
| Rated voltage:           | AC 440V $\sim$                                       |
| No. of poles:            | 3P+ ⊕                                                |
| Earth contact position:  | 3Н/6Н                                                |
| Protection degree:       | IP67                                                 |
| Apply to cable types:    | 4G2, 5mm², 4G4mm², 4G6mm², AWG 11/4, AWG 10/4        |
| Apply to cable diameter: | 10.9mm 20.2mm.                                       |
| Housing material:        | Flame retardant PA6                                  |
| Contact:                 | Nickel plated brass                                  |
| Package:                 | 10 pcs. in a carton box                              |
| Feature:                 | Able to switch from 3H to 6H by using a screw driver |
| Feature:                 | With build in wire protection terminals              |
| Feature:                 | screws head to be teared off at 1.5NM                |
| Approvals:               | CE / ROSH/ REACH                                     |