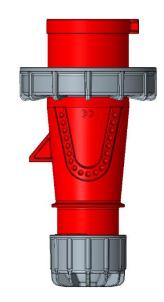

HF Marine Container Plug is designed for Reefer Container use only.

A turning mechanism makes it possible to use the same plug on the truck as well as on the vessel, without removing the plug's safety "lug". Safe and easy switch the plug between 3H and 6H using nothing but a screwdriver.

| General description      |                                                      |
|--------------------------|------------------------------------------------------|
| Rated current:           | 32A                                                  |
| Rated voltage:           | AC 440V $\sim$                                       |
| No. of poles:            | 3P+ ⊕                                                |
| Earth contact position:  | 3Н/6Н                                                |
| Protection degree:       | IP67                                                 |
| Apply to cable types:    | 4G2, 5mm², 4G4mm², 4G6mm², AWG 11/4, AWG 10/4        |
| Apply to cable diameter: | 10.9mm 20.2mm.                                       |
| Housing material:        | Flame retardant PA6                                  |
| Contact:                 | Nickel plated brass                                  |
| Package:                 | 10 pcs. in a carton box                              |
| Feature:                 | Able to switch from 3H to 6H by using a screw driver |
| Feature:                 | With build in wire protection terminals              |
| Feature:                 | screws head to be teared off at 1.5NM                |
| Approvals:               | CE / ROSH/ REACH                                     |