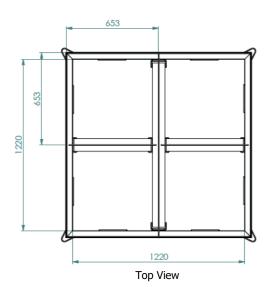

#### **Frame Detail**

Clear Opening: 1220mm x 1220mm Beam(s): 1No. 20 kg

External Dimensions: 1320mm x 1320mm Crosspiece(s): 2No. 1.5 kg

Depth: 56mm Weight: 29 kg

Including Riser: N/A

### **Cover Details**

Cover Type: 4No. x 653mm x 653mm Weight: 64 kg per cover