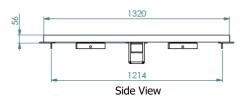

#### **Frame Detail**

Clear Opening: 1220mm x 1220mm Beam(s): 1No. 20 kg

External Dimensions: 1320mm x 1320mm Crosspiece(s): 2No. 1.5 kg

Depth: 56mm Weight: 29 kg

Including Riser: N/A