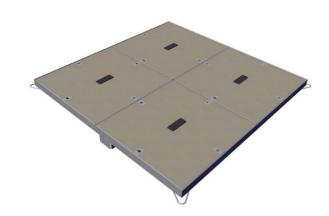

# Concrete Infill Cover

# Frame & Cover

## **Product Description**

Concrete Infill covers can be manufactured to suit an extensive range of clear openings, an industry favourite for their simplicity and ease of use.

### **Cover Details**

Cover Type: 4No. x 653mm x 653mm Weight: 64 kg per cover