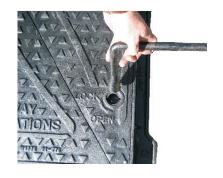

- Ror use in a Group 4 D400 class environment
- Third party certified by BSI
- Captive hinges reduce risk of theft and allow easy access for cleaning
- Cover support geometry reduces movement relative to the frame
- Hinged product for ease of access
- Safety keyway Ensures key's secure in keyway when lifting
- Non rock Three point suspension for non rock stability
- Locked, sequential cover opening
- Four flanges for placement away from kerb edges
- 🕰 Safety-stop hinges