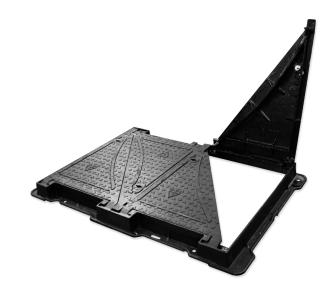

## Hinged Chamber Cover Range

### Hinged, sequential-opening D400 chamber cover

Designed and manufactured to meet the enhanced requirements of Highways The hinged range of access covers exceed BS EN 124 D400 requirements and include patented safety features.

- Ror use in a Group 4 D400 class environment
- Third party certified by BSI
- Captive hinges reduce risk of theft and allow easy access for cleaning
- Cover support geometry reduces movement relative to the frame
- Hinged product for ease of access
- Safety keyway Ensures key's secure in keyway when lifting
- Non rock Three point suspension for non rock stability
- Locked, sequential cover opening
- Four flanges for placement away from kerb edges
- 🕰 Safety-stop hinges