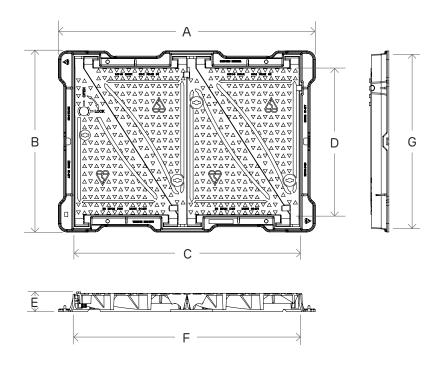

| ITEM DESCRIPTION                               | CLEAR AREA<br>SIZE (C x Dmm) | OVERALL FRAME<br>DIMENSIONS<br>(A x B mm) | FRAME<br>DEPTH<br>(E mm) | CLEAR<br>OPENING<br>(F Diameter) |
|------------------------------------------------|------------------------------|-------------------------------------------|--------------------------|----------------------------------|
| 600 x 600 c/o 100mm<br>D400 hinged & locked/   | 600×600                      | 800 x 800                                 | 100                      | 600                              |
| 750 x 675 c/o 100mm<br>D400 hinged & locked    | 750 x 675                    | 950 x 875                                 | 100                      | 675                              |
| 1300 x 850 c/o x 100mm<br>D400 hinged & locked | 1300 x 850                   | 1490 x 1050                               | 100                      | 850                              |
| 1300 x 610 c/o 100mm<br>D400 hinged & locked   | 1300 x 610                   | 1490 x 810                                | 100                      | 610                              |
| 900 x 600 c/o x 100mm<br>D400 hinged & locked  | 900 x 600                    | 1090 x 800                                | 100                      | 600                              |
| 900 x 450 c/o x 100mm<br>D400 hinged & locked  | 900 x 450                    | 1090 x 650                                | 100                      | 450                              |

| Diagram Key |                    |  |
|-------------|--------------------|--|
| AxB         | Overall Frame Size |  |
| CxD         | Clear Area         |  |
| FxG         | Base opening       |  |
| Е           | Frame Height       |  |

#### Dimensions: